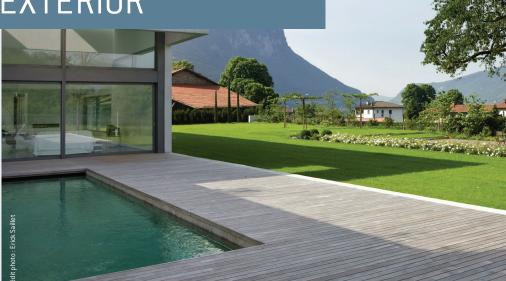

## **EXTERIOR**

## **NO FILM FORMING**

Major technical innovation in the protection of all outdoor woodwork: decking, joinery, furniture, fence, garden shed,

summerhouse, gate, etc.

It can be applied immediately on new exotic wood after the structure is fitted without chemically preparing the surface. It penetrates into the wood and is non film forming.