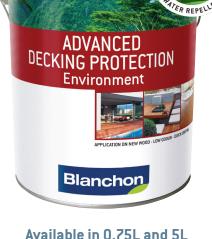

## **ADVANCED DECKING** PROTECTION Environment

**DIRECT APPLICATION ON NEW WOOD** 

WATER REPELLENT

## **NO FILM FORMING**

Major technical innovation in the protection of all outdoor woodwork: decking, joinery, furniture, fence, garden shed,

summerhouse, gate, etc.

It can be applied immediately on new exotic wood after the structure is fitted without chemically preparing the surface. It penetrates into the wood and is non film forming.