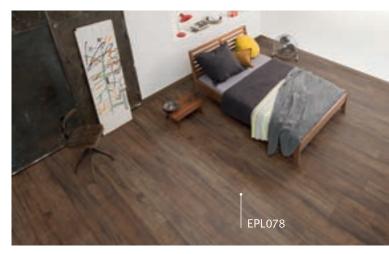

selection of decors and the range of colour tones and types. In addition, boards are available in a wide variety of formats and as two-plank, three-plank, and herringbone look.



EPL004

#### **Stone effects**

The surprise when walking barefoot — looks cool, but feels warm. From elegant marble to strong slates, these decors are particularly popular for kitchen, hallways, and bathroom.



EPL008

#### **Creative decors**

Decorative designs add that certain extra special touch to every room. As a contrast to the furniture or as a feature in the children's room — this is where your creativity can be used.

#### Create an atmosphere!

The colour tone can significantly enhance the atmosphere of a room.

Cosy? Lively? Or a little bit of both? The colour of the floor is your starting point.



Dark colours help a home to feel cosier, and smaller rooms look larger.



Lighter tones can create a friendly and lively effect.



The living room is our oasis of relaxation after a long day. We want it to be cosy, choosing the decor "White Inverey Pine" (FPLO28)



Prefer both? The medium-light decors are a compromise, capturing the best of both worlds.

#### The tools of interior designers.

## Board formats chosen correctly.

The impression created by the room can be influenced significantly using a board of the perfect length and width. To highlight a generous space, select larger formats.

Small rooms can benefit from a medium sized board. The use of bevelled edges further enhances the effect of the selected style.

**Medium:** 1291 × 135 mm

The ideal solution for small spaces.