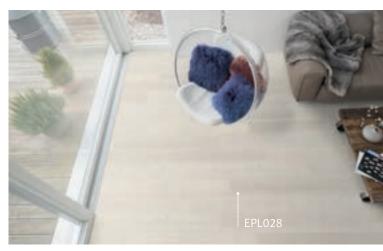

#### Create an atmosphere!

The colour tone can significantly enhance the atmosphere of a room.

Cosy? Lively? Or a little bit of both? The colour of the floor is your starting point.

Dark colours help a home to feel cosier, and smaller rooms look larger.

Lighter tones can create a friendly and lively effect.

The living room is our oasis of relaxation after a long day. We want it to be cosy, choosing the decor "White Inverey Pine" (FPLO28)

Prefer both? The medium-light decors are a compromise, capturing the best of both worlds.