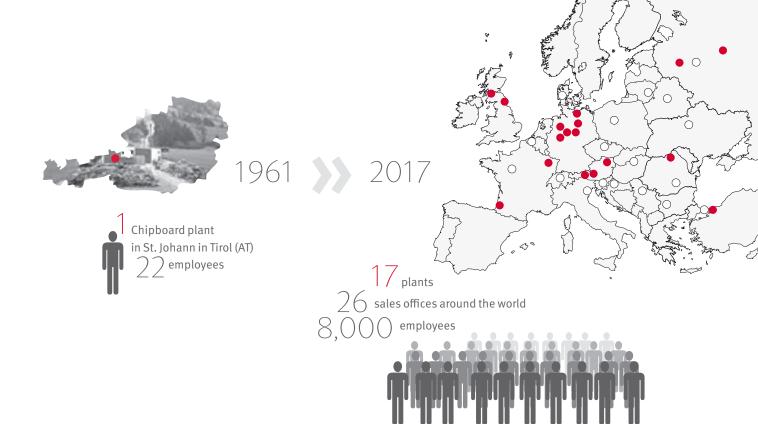

## EGGER. More from wood.

Since establishment in 1961 in Tyrol / Austria, everything at EGGER is about wood. This living material is unequalled in maintaining a healthy ambient air, creating a pleasant atmosphere, and providing quality. This is what we believe in, and you can be sure that with every EGGER flooring you bring a little piece of nature into your home.

## Numbers say more

than words.

EGGER flooring produced annually:

Source: current EPD available at www.egger.com