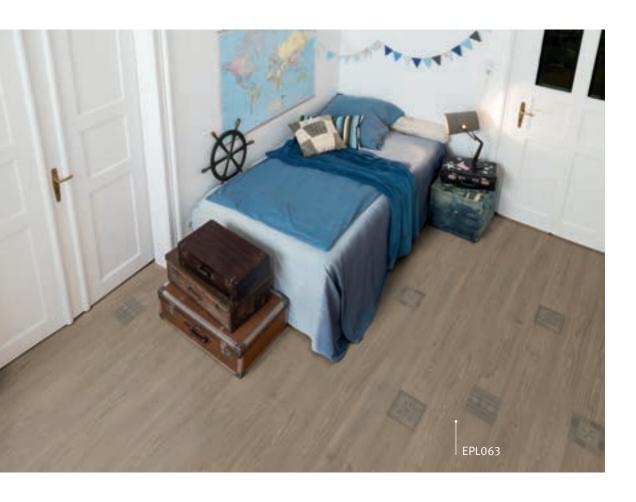

#### **Stone effects**

The surprise when walking barefoot — looks cool, but feels warm. From elegant marble to strong slates, these decors are particularly popular for kitchen, hallways, and bathroom.

EPL008