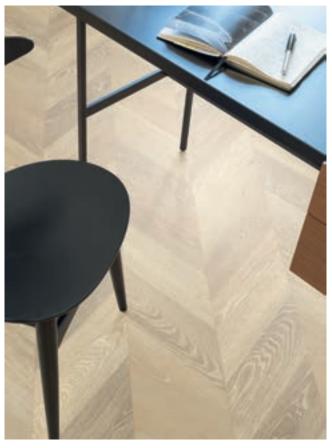

#### **Wood reproductions**

The classic for a warm, cosy atmosphere. Unsurpassed in the selection of decors and the range of colour tones and types. In addition, boards are available in a wide variety of formats and as two-plank, three-plank, and herringbone look.