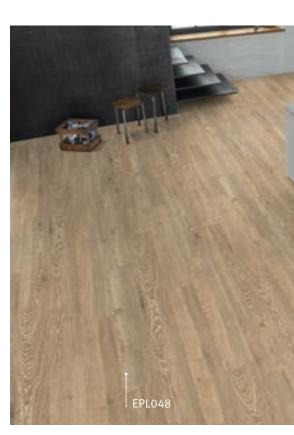

#### **Wood reproductions**

The classic for a warm, cosy atmosphere. Unsurpassed in the selection of decors and the range of colour tones and types. In addition, boards are available in a wide variety of formats and as two-plank, three-plank, and herringbone look.