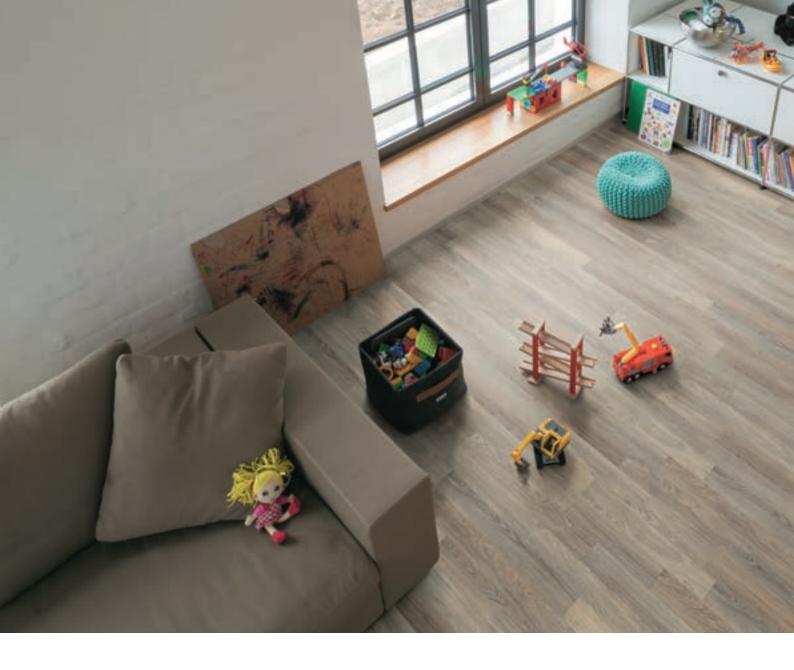

#### Create an atmosphere!

The colour tone can significantly enhance the atmosphere of a room.

Cosy? Lively? Or a little bit of both? The colour of the floor is your starting point.

Dark colours help a home to feel cosier, and smaller rooms look larger.

Lighter tones can create a friendly and lively effect.

The living room is our oasis of relaxation after a long day. We want it to be cosy, choosing the decor "White Inverey Pine" (FPLO28)

Prefer both? The medium-light decors are a compromise, capturing the best of both worlds.