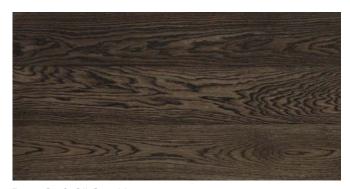

## Bona Craft Oil Graphite

Create a feeling of balance and give your oor a clean, neutral look with Bona Craft Oil Graphite. Follow these steps to create your desired effect:

- Apply Bona Craft Oil Graphite using Bona Wool Pad.
- After 15–30 minutes, make another pass with more oil until the surface is saturated i.e. until the wood does not absorb any more oil.

The number of treatments needed depends on the type of wood but 1–2 treatments are usually enough.

 If needed, remove excess oil with cotton cloth immediately and allow surface to dry, minimum 24 hours without foot traf c.

Bona Craft Oil Graphite