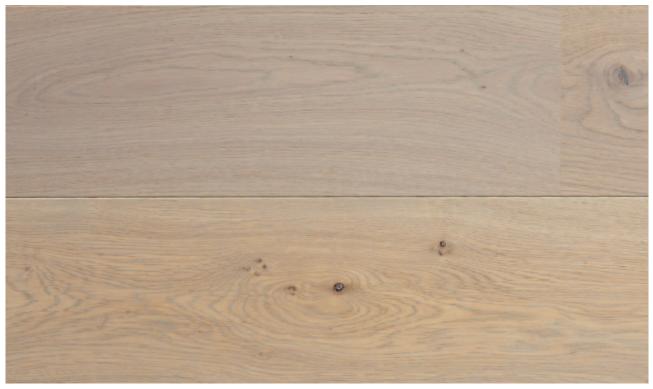

### **Chelsea Engineered**

#### R101

#### 1-Strip Mink Grey Stained Brushed Oak Rustic

Since wood is a material fashioned by nature: Each board is unique and samples must be regarded as a guide rather than an exact match for either colour or grain characteristics. All our Xyloflooring ranges carry a unique Lifetime Residential Guarantee.