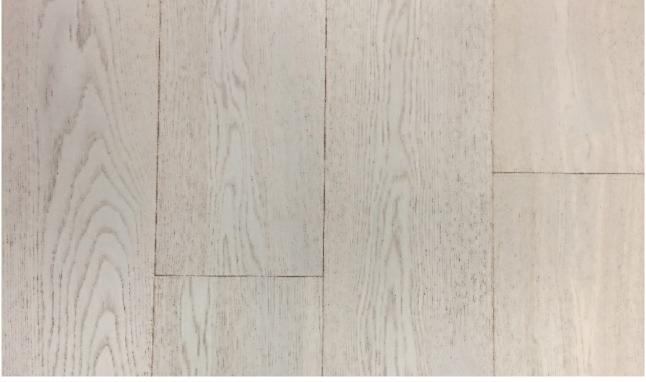

#### **R73**

#### 1-Strip Silver Grey Stained Oak Rustic

Since wood is a material fashioned by nature: Each board is unique and samples must be regarded as a guide rather than an exact match for either colour or grain characteristics. All our Xyloflooring ranges carry a unique Lifetime Residential Guarantee.

| Wear Layer:        | 3mm                 |
|--------------------|---------------------|
| Finished:          | Lacquered           |
| Grading:           | Select - ABC        |
| Dimensions:        | 14 x 189 x 1860mm   |
| Edge Details:      | 4 Sided Bevel       |
| Fitting:           |                     |
| Underfloor Heating | Yes                 |
| Pack Size:         | 2.812m <sup>2</sup> |
| Packed:            | 8 Planks            |
|                    |                     |